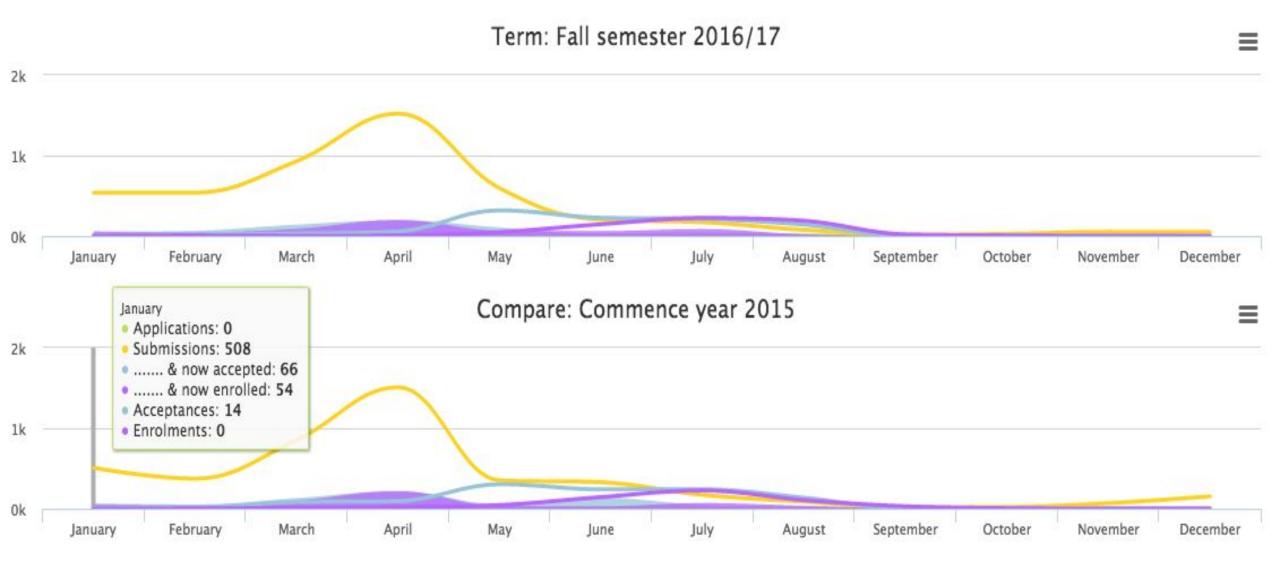

## Data - gold of 21st century

Based on marketing analytics received from DreamApply, Estonia remade the national strategy for internationalisation.

More case studies & podcast: