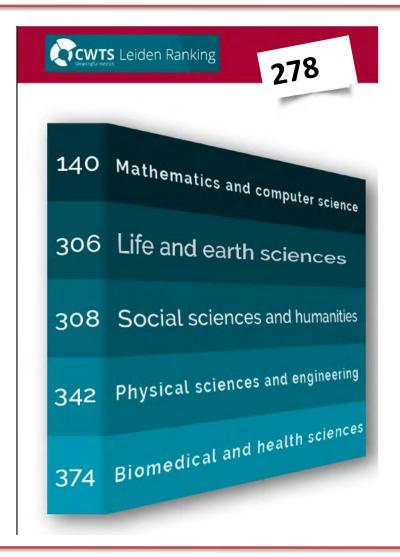

# International Rankings

| ACADEMIC<br>TANKING OF<br>YORLD<br>INIVERSITIES<br>05<br>051-101 |                                                                                                                                                             | 101-150                                                                   | 26-100                                                                                                                                                                                                                                                                                                                                                                                                                                                                                                                                                                                                                                                                                                                                                                                                                                                                                                                                                                                                                                                                                                                                                                                                                                                                                                                                                                                                                                                                                                                                                                                                                                                                                                                                                                                                                                                                            |                                                                                                                                                                                                                                  | 608                                                                                                                     |
|------------------------------------------------------------------|-------------------------------------------------------------------------------------------------------------------------------------------------------------|---------------------------------------------------------------------------|-----------------------------------------------------------------------------------------------------------------------------------------------------------------------------------------------------------------------------------------------------------------------------------------------------------------------------------------------------------------------------------------------------------------------------------------------------------------------------------------------------------------------------------------------------------------------------------------------------------------------------------------------------------------------------------------------------------------------------------------------------------------------------------------------------------------------------------------------------------------------------------------------------------------------------------------------------------------------------------------------------------------------------------------------------------------------------------------------------------------------------------------------------------------------------------------------------------------------------------------------------------------------------------------------------------------------------------------------------------------------------------------------------------------------------------------------------------------------------------------------------------------------------------------------------------------------------------------------------------------------------------------------------------------------------------------------------------------------------------------------------------------------------------------------------------------------------------------------------------------------------------|----------------------------------------------------------------------------------------------------------------------------------------------------------------------------------------------------------------------------------|-------------------------------------------------------------------------------------------------------------------------|
| logy<br>eering                                                   | Energy Science & Engineering     201-300       Mechanical Engineering     201-300       Chemical Engineering     301-400       Computer Science     401-500 | Mathematics 151-200<br>Chemistry 401-500<br>Agricultural Sciences 311-000 | southeast and the southeast and | Management     201-300       Communication     201-300       Education     201-300       Education     201-300       Law     201-300       Law     201-300       Business Administration     301-400       Economics     301-400 | Pharmacy & Pharmaceutical Sciences     201-900       Medical Technology     301-400       Clinical Medicine     401-500 |