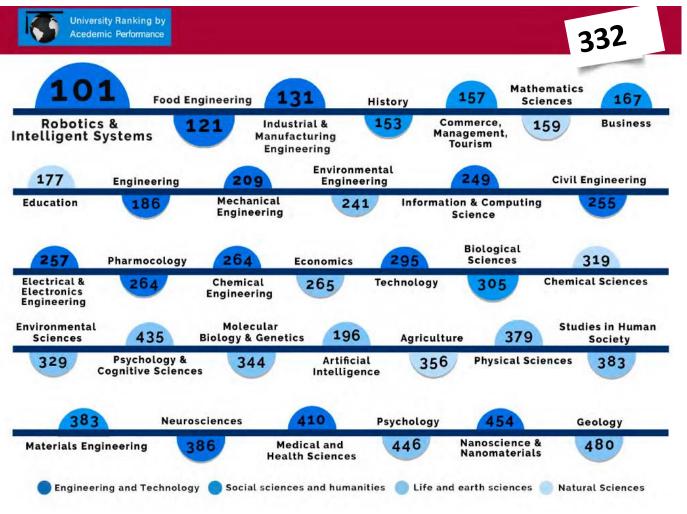

# International Rankings

| ACADEMIC<br>TANKING OF<br>YORLD<br>INIVERSITIES<br>05<br>051-101 |                                                                                                                                                             | 101-150                                                                   | 26-100                                                                                                                                                                                                                                                                                                                                                                                                                                                                                                                                                                                                                                                                                                                                                                                                                                                                                                                                                                                                                                                                                                                                                                                                                                                                                                                                                                                                                                                                                                                                                                                                                                                                                                                                                                                                                                                                            |                                                                                                                                                                                                                                  | 608                                                                                                                     |
|------------------------------------------------------------------|-------------------------------------------------------------------------------------------------------------------------------------------------------------|---------------------------------------------------------------------------|-----------------------------------------------------------------------------------------------------------------------------------------------------------------------------------------------------------------------------------------------------------------------------------------------------------------------------------------------------------------------------------------------------------------------------------------------------------------------------------------------------------------------------------------------------------------------------------------------------------------------------------------------------------------------------------------------------------------------------------------------------------------------------------------------------------------------------------------------------------------------------------------------------------------------------------------------------------------------------------------------------------------------------------------------------------------------------------------------------------------------------------------------------------------------------------------------------------------------------------------------------------------------------------------------------------------------------------------------------------------------------------------------------------------------------------------------------------------------------------------------------------------------------------------------------------------------------------------------------------------------------------------------------------------------------------------------------------------------------------------------------------------------------------------------------------------------------------------------------------------------------------|----------------------------------------------------------------------------------------------------------------------------------------------------------------------------------------------------------------------------------|-------------------------------------------------------------------------------------------------------------------------|
| logy<br>eering                                                   | Energy Science & Engineering     201-300       Mechanical Engineering     201-300       Chemical Engineering     301-400       Computer Science     401-500 | Mathematics 151-200<br>Chemistry 401-500<br>Agricultural Sciences 311-000 | southeast and the southeast and | Management     201-300       Communication     201-300       Education     201-300       Education     201-300       Law     201-300       Law     201-300       Business Administration     301-400       Economics     301-400 | Pharmacy & Pharmaceutical Sciences     201-900       Medical Technology     301-400       Clinical Medicine     401-500 |