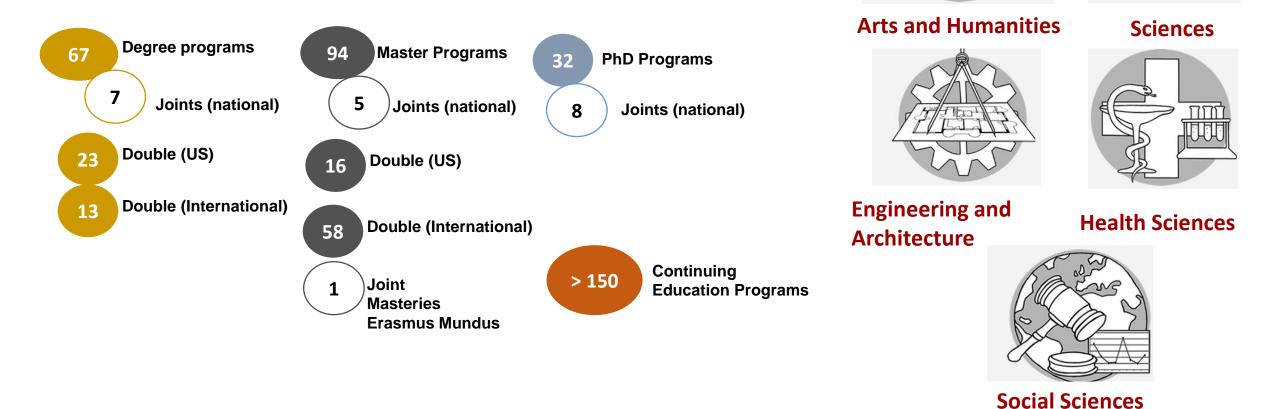

# Academic Offer

- Comprehensive university
- One of the widest academic offer in Spain

Universidad de Sevilla 10

## Academic Offer