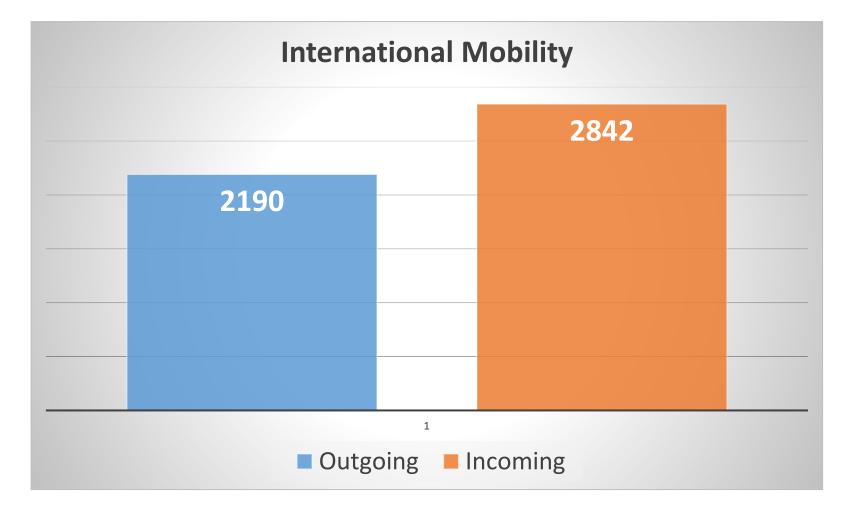

# University of Seville: Research leader in R+D+i

- More than 400 research groups and about 7,500 scientific publications per year of international impact.
- Practical training periods for students in more than 8,000 companies and institutions
- 30 industrial and intelectual property registries.
- Founder of several technologybased companies.