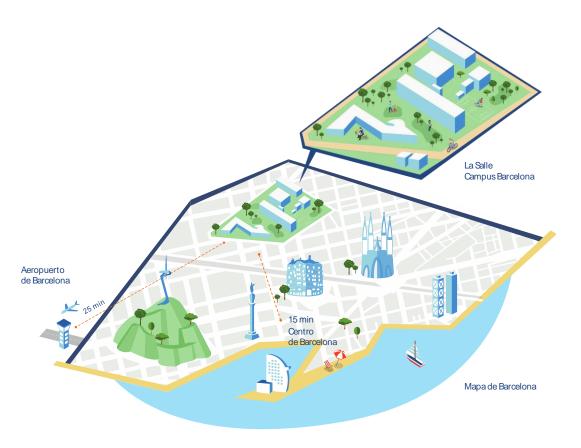

### AND WHERE YOU CAN FIND ALL THAT?

## AT LA SALLE CAMPUS BARCELONA

- 75.000 m<sup>2</sup> Campus University
- 28.000 m<sup>2</sup> Teaching space
- 24.800 m<sup>2</sup> Campus services
- 22.300 m<sup>2</sup> outdoor areas
- Library and study rooms
- Fitness and Sports Center
- Self-Service Restaurant

- Open Spaces and Gardens
- 25 Offices for Business Incubation
- 504 Halls of residence
- 278 Parking spaces
- 71 Classrooms
- 8 Buildings