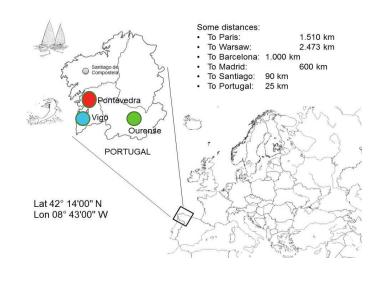

# WHERE ARE WE?

### One University, three campus

Our University is located in the South of Galicia, in the Northwest of Spain. Galicia has a population of approximately 2,700,000 inhabitants and borders Portugal to the South.